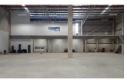

## 5016 sqm Prime warehouse in Mount Edgecombe to let October 2023

This subject warehouse measuring 5016 sqm is situated in Mount Edgecombe and consists of 4369 sqm of high grade warehouse and 647 sqm mezzanine space, 139 canopy located in a secure industrial park.

Access to the park is excellent from the N2 freeway and M41.

Features:

- \* GLA 5016 sqm\* large roller shutter doors,
- \* canopy 139 sqm \* high spec sprinkler system
- \* three phase power.
- \* 8 m to eaves
- \* 6 tons per sqm loading capacity
- \* racking allowable racking post loads of 4 tons per post can be accommodated\* The offices are carpeted and air-conditioned, with a tiled reception area.
- \* Superlink access\* The park has 24 hour security, access control and an electric fence available: 1 October 2023