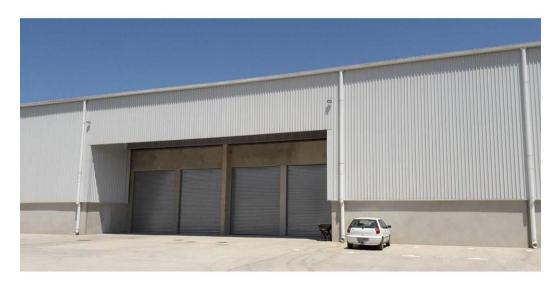

## 5016 sqm Prime warehouse in Mount Edgecombe to let October 2023

This subject warehouse measuring 5016 sqm is situated in Mount Edgecombe and consists of 4369 sqm of high grade warehouse and 647 sqm mezzanine space, 139 canopy located in a secure industrial park.

Access to the park is excellent from the N2 freeway and M41.

Features:

- \* GLA 5016 sqm\* large roller shutter doors,
- \* canopy 139 sqm \* high spec sprinkler system
- \* three phase power.
- \* 8 m to eaves
- \* 6 tons per sqm loading capacity
- \* racking allowable racking post loads of 4 tons per post can be accommodated\* The offices are carpeted and air-conditioned, with a tiled reception area.
- \* Superlink access\* The park has 24 hour security, access control and an electric fence available: 1 October 2023