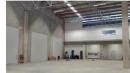

## 5016 sqm Prime warehouse in Mount Edgecombe to let October 2023

This subject warehouse measuring 5016 sqm is situated in Mount Edgecombe and consists of 4369 sqm of high grade warehouse and 647 sqm mezzanine space, 139 canopy located in a secure industrial park.

Access to the park is excellent from the N2 freeway and M41.

Features:

- \* GLA 5016 sqm\* large roller shutter doors,
- \* canopy 139 sqm \* high spec sprinkler system
- \* three phase power.
- \* 8 m to eaves
- \* 6 tons per sqm loading capacity
- \* racking allowable racking post loads of 4 tons per post can be accommodated\* The offices are carpeted and air-conditioned, with a tiled reception area.
- \* Superlink access\* The park has 24 hour security, access control and an electric fence available: 1 October 2023