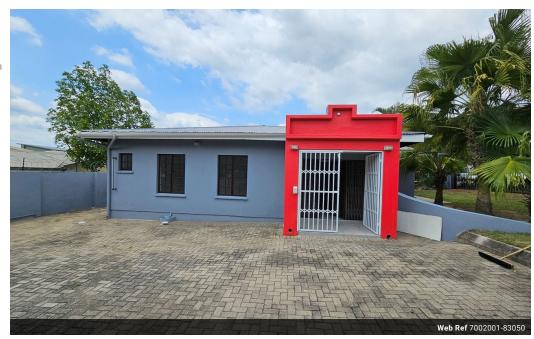

Michelle Sierra 082-941-9934 michelle.sierra@expsouthafrica.co.za

Contact eXp Realty

087 8212575

South Africa

R22,000 pm

Gross Monthly Rental R22,000 Excl. VAT

"Prime Office Space Available in Sonheuwel Hub"

Discover a prime opportunity with this brand-new office space now available for rent in the bustling commercial hub of Sonheuwel, Mpumalanga, South Africa. Located at 34 Marloth Street, this office is perfectly positioned to offer excellent accessibility and visibility, making it an ideal choice for businesses looking to expand or establish a presence in a vibrant locale. This modern office space is on the market for the first time, offering a unique chance to secure your spot in a sought-after area. Spanning multiple dimensions of business efficiency, this office space boasts a total of six rooms, providing ample room for team collaboration, individual workspaces, and private meetings. With its recent renovations and contemporary finishes, the office