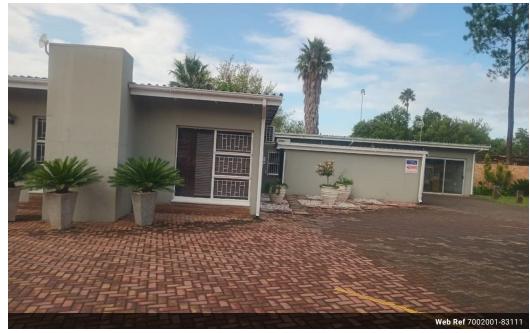

Fiso sibiya 073-807-5947 fiso.sibiya@expsouthafrica.co.za

Contact eXp Realty

087 8212575

South Africa

R6,000 pm

Gross Monthly Rental R6,000 Excl. VAT

"Elevate Your Business, Work in Style."

Prime Office Space for Rent – General Office Use
This exceptional office space, previously utilized as an optometric surgery, offers a professional and versatile environment suited for various business needs. Perfectly positioned in a desirable neighborhood, this property is conveniently located near the Pick n Pay Center and top local schools, ensuring excellent visibility and accessibility for clients and staff.Property Features:

Spacious Layout:Twolarge offices, providing ample space for consultations.

☑Fully Equipped:Akitchenfor staff convenience and two bathrooms for added comfort.

Immaculate Garden:Beautifully maintained outdoor space, creating a serene and professional atmosphere. Garden maintenance is included and handled by the landlord.

## Features

Zoning Commercial

Exterior Sizes Security Land Size 1,345m<sup>2</sup>

Near Schools Covered Parking Alarm System Safe Location Near Shopping Mall Common Areas Air Conditioning Unit Corner Lot