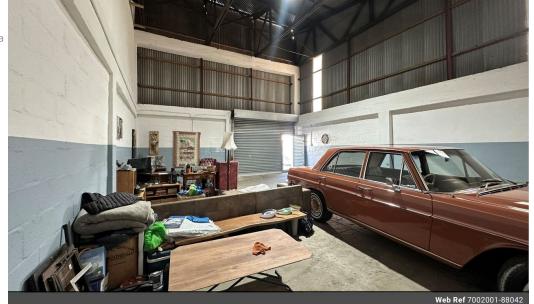

## Industrial Warehouse Space available

Yes

Price excludes VAT Premium industrial property for rent, strategically positioned in the bustling commercial hub of Dal Josafat, Western Cape. This tenant-occupied space is ideal for businesses seeking a dynamic location to elevate their operations. Offering unparalleled amenities and convenience, this property stands out in a highly desirable area celebrated for its vibrant commercial activity and accessibility.

This industrial property boasts excellent connectivity as it is near major motorways, public transportation, and the railway station, ensuring effortless commute and logistics management for your business needs. Its high-traffic location amplifies potential client visibility, making it a prime spot for industries that flourish with footfall and vehicular exposure. The presence of several local