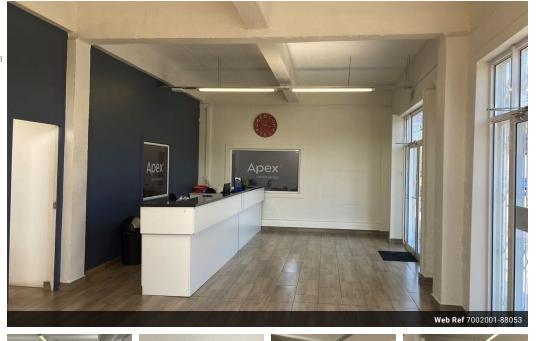

## Well-Presented Office Space in Secure Paarl Business Park

This 280m<sup>2</sup> unit in Drommedaris Business Park offers the perfect blend of professional office presence within a light industrial environment—ideal for companies that need both functionality and client-facing appeal. The layout includes a smart open-plan workspace, a welcoming reception area, and a dedicated boardroom—giving your business the space it needs to operate efficiently while making a solid impression. The finishes are clean and modern, with light wood-look

tiles, crisp white walls, and ample natural light throughout.

Comfort is taken care of with air-conditioning installed throughout the unit, and high-speed fibre is already in place to keep your operations running smoothly. An added bonus: six dedicated parking bays for staff, clients, or suppliers-something that's increasingly rare and always valuable.