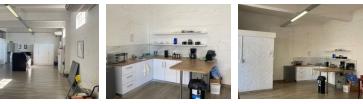

## Well-Presented Office Space in Secure Paarl Business Park

This 280m<sup>2</sup> unit in Drommedaris Business Park offers the perfect blend of professional office presence within a light industrial environment—ideal for companies that need both functionality and client-facing appeal. The layout includes a smart open-plan workspace, a welcoming reception area, and a dedicated boardroom—giving your business the space it needs to operate efficiently while making a solid impression. The finishes are clean and modern, with light wood-look

tiles, crisp white walls, and ample natural light throughout.

Comfort is taken care of with air-conditioning installed throughout the unit, and high-speed fibre is already in place to keep your operations running smoothly. An added bonus: six dedicated parking bays for staff, clients, or suppliers-something that's increasingly rare and always valuable.