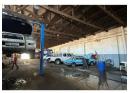

The warehouse features a generous 4-meter roller shutter door, allowing for easy truck access and efficient loading/unloading. With a 4-meter clearance to the eaves and plenty of natural light, the space feels open and functional—perfect for a range of light industrial or commercial uses.

Inside, you'll find a welcoming reception area, practical kitchenette, and two restrooms—providing comfort for both office and warehouse staff. A standout feature is the built-in wash bay with proper drainage—an ideal addition for businesses needing on-site cleaning or equipment maintenance.