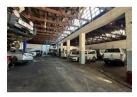

The warehouse features a generous 4-meter roller shutter door, allowing for easy truck access and efficient loading/unloading. With a 4-meter clearance to the eaves and plenty of natural light, the space feels open and functional—perfect for a range of light industrial or commercial uses.

Inside, you'll find a welcoming reception area, practical kitchenette, and two restrooms—providing comfort for both office and warehouse staff. A standout feature is the built-in wash bay with proper drainage—an ideal addition for businesses needing on-site cleaning or equipment maintenance.