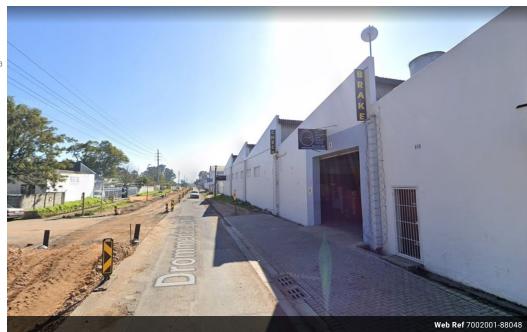

## Versatile Industrial Warehouse in Prime Paarl Location

Located in the sought-after Anterama Park in Paarl, this well-positioned industrial unit offers excellent access directly off Drommedaris Street—making it ideal for businesses focused on streamlined logistics, visibility, and growth.

The warehouse features a generous 4-meter roller shutter door, allowing for easy truck access and efficient loading/unloading. With a 4-meter clearance to the eaves and plenty of natural light, the space feels open and functional—perfect for a range of light industrial or commercial uses.