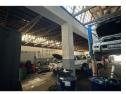

The warehouse features a generous 4-meter roller shutter door, allowing for easy truck access and efficient loading/unloading. With a 4-meter clearance to the eaves and plenty of natural light, the space feels open and functional—perfect for a range of light industrial or commercial uses.