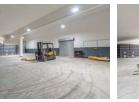

#### Property Features:

·Versatile Warehouse Space:Suitable for various industrial uses.

- •Roller Shutter Access:Front and rear roller shutter doors ensure efficient vehicle flow. •High-Capacity Power:Three-phase power supply suitable for industrial machinery. •Warehouse Height & Flooring:6m to eaves with durable compacted concrete floors.