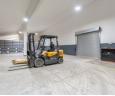

#### Property Features:

·Versatile Warehouse Space:Suitable for various industrial uses.

- •Roller Shutter Access:Front and rear roller shutter doors ensure efficient vehicle flow. •High-Capacity Power:Three-phase power supply suitable for industrial machinery. •Warehouse Height & Flooring:6m to eaves with durable compacted concrete floors.