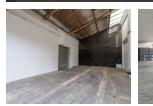

#### Property Features:

·Versatile Warehouse Space:Suitable for various industrial uses.

- •Roller Shutter Access:Front and rear roller shutter doors ensure efficient vehicle flow. •High-Capacity Power:Three-phase power supply suitable for industrial machinery. •Warehouse Height & Flooring:6m to eaves with durable compacted concrete floors.