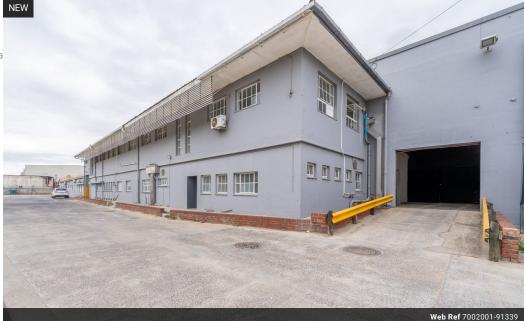

## Secure Warehouse for Lease in Spilo Business Park, Paarl

Elevate Your Business in Secure Spilo Business Park, Paarl

Yes

This functional warehouse, available for lease in the sought-after Spilo Business Park, is designed to support a variety of industrial operations with security, accessibility, and convenience at its core.

#### Property Features:

·Versatile Warehouse Space:Suitable for various industrial uses.

- •Roller Shutter Access:Front and rear roller shutter doors ensure efficient vehicle flow. •High-Capacity Power:Three-phase power supply suitable for industrial machinery. •Warehouse Height & Flooring:6m to eaves with durable compacted concrete floors.

#### Exterior

Security

Extras

Steel Front Door Good reachable traffic Near Railway station 24 Hour Manned CCTV Cameras Unfurnished Near Public Transportation High Traffic On Busy Road Near Highway Near Shops Security - System