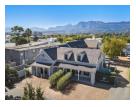

## Office Space in the Heart of Paarl – Just Steps from Paarl Gimnasium

Well-positioned  $175m^2$  office just off the main road, 60m from Paarl Gimnasium. Ideal for professional teams needing accessibility, visibility, and functionality.

- Open-plan + private offices Bathroom & kitchenette
- Furnished (desks & cupboards)
- Use of communal kitchen, braai & porch
- Backup generator
   6 parking bays @ R535/bay (excl. VAT)
  Base Rent: R25,500/month (excl. VAT) Extras: Municipal and cleaning charges