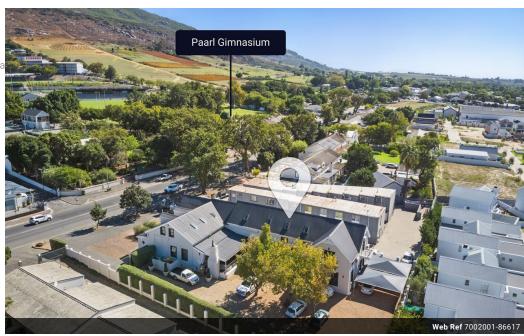

## Office Space in the Heart of Paarl – Just Steps from Paarl Gimnasium

Well-positioned  $175m^2$  office just off the main road, 60m from Paarl Gimnasium. Ideal for professional teams needing accessibility, visibility, and functionality.

- Open-plan + private offices Bathroom & kitchenette
- Furnished (desks & cupboards)
- Use of communal kitchen, braai & porch
- Backup generator
   6 parking bays @ R535/bay (excl. VAT)
  Base Rent: R25,500/month (excl. VAT) Extras: Municipal and cleaning charges