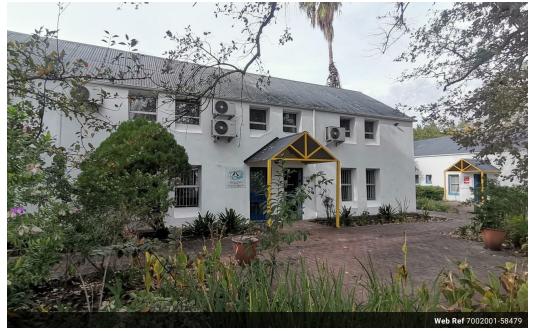

## Prime Office Space to Rent in Paarl

Situated in the heart of Paarl, this 50 sqm office space offers a convenient business environment. The proximity close to restaurants and other essential services makes it a desirable location for your business. Make a great first impression with a welcoming shared reception area, providing a professional touch to your business. Well-

Elevate your business presence with this modern fibre ready and airconditioned office space in Paarl. Perfect for professionals or small businesses.

Features

Zoning Commercial

Extras

Near Shops Energy Backup Unit Near Hospital Fibre Air Conditioning Unit