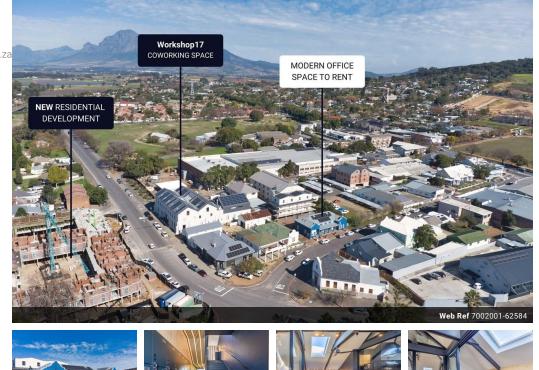

## Prime Office Space in Southern Paarl - Ready for Your Business.

Discover the perfect location for your business with this modern, high-quality office space available in the vibrant Paarl area. This 175 m<sup>2</sup> office on the first floor has been newly renovated and offers an impressive array of features designed to enhance your work environment.