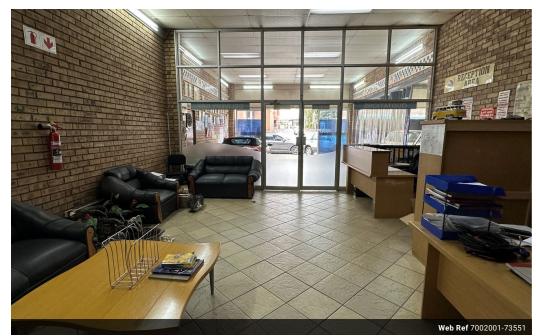

Ground Floor:

Grand Reception Area: Create a lasting first impression with sliding glass doors leading to a spacious and welcoming entry.