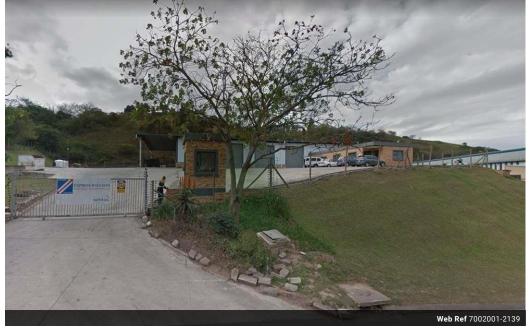

## R85,000 pm

Gross Monthly Rental R85,000 Excl. VAT

Fantastic warehouse with large yard. Wont be available for long.

This is a prime facility in central Westmead/Mahogany Ridge offering 1095m2 warehouse space and 1650m2 yard with 3 phase power 100 amps, roller doors, reception, offices and more. You have to view this to appreciate it. Landlord is considering offers so