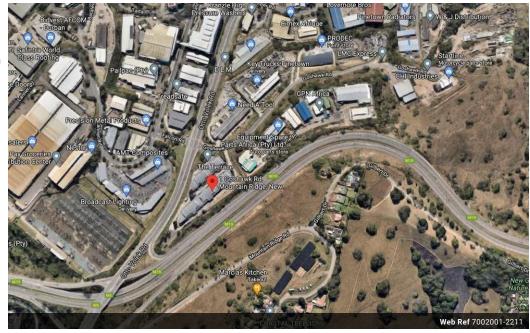

Warren Fielding 0745881198 warren.fielding@expsouthafrica.co.za

Contact eXp South Africa

087 8212575

Old Main Road Johannesburg South Africa

R33,000 pm

Gross Monthly Rental R33,000 Excl. VAT

Move in to this park you have no need to ever move again.

Various size units available. Up and down size as your business changes. Offering good manned automated security with electrified fencing, 3 phase power, roller door access, office, warehouse, his/hers toilets, kitchenette, small container and 8 Ton

## Features

Building Name Zoning The Terrace Commercial

**Exterior** Open Parking Bays

Floor Size Land Size

Sizes

506m<sup>2</sup> 506m<sup>2</sup>