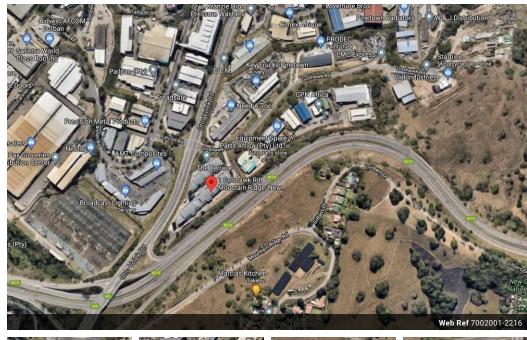

Warren Fielding 0745881198 warren.fielding@expsouthafrica.co.za

Contact eXp South Africa

087 8212575

Old Main Road Johannesburg South Africa

R33,000 pm

Gross Monthly Rental R33,000 Excl. VAT

Move in to this park you have no need to ever move again.

Various size units available. Up and down size as your business changes. Offering good manned automated security with electrified fencing, 3 phase power, roller door access, office, warehouse, his/hers toilets, kitchenette, small container and 8 Ton

## Features

**Building Name** Zoning

The Terrace Commercial

Exterior

Open Parking Bays

Sizes Floor Size

507m<sup>2</sup>