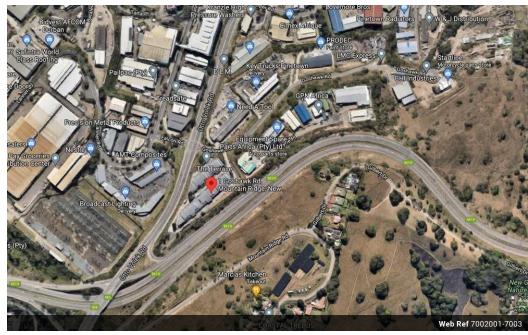

Warren Fielding 0745881198 warren.fielding@expsouthafrica.co.za

Contact eXp South Africa

087 8212575

Old Main Road Johannesburg South Africa

R26,000 pm

Gross Monthly Rental R26,000 Excl. VAT

Move in to this park you have no need to ever move again.

Various size units available. Up and down size as your business changes. Offering good manned automated security with electrified fencing, 3 phase power, roller door access, office, warehouse, his/hers toilets, kitchenette, small container and 8 Ton

## Features

Building Name Zoning The Terrace Commercial

Exterior

Open Parking Bays

Sizes

Floor Size Land Size 393m² 393m²