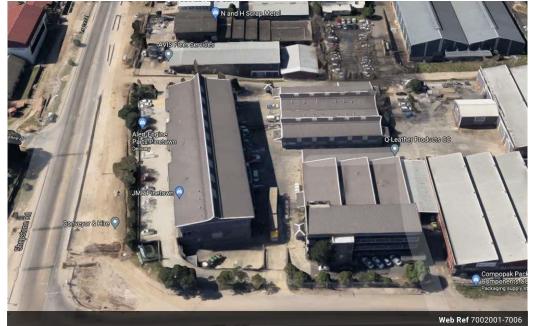

## R22,200 pm

Gross Monthly Rental R22,200 Excl. VAT

Fantastic secure park on Otto Volek Rd leading direct to M4 access to N2/N3 and close to new Riverho

This fantastic facility offers mostly warehouse space with offices, 3 phase power, his /hers toilets, good parking, small container access up to 8 ton trucks and good security. Benefit is there are varying sizes available so you can up and down size with no need

## Interior

Air Conditioning Power 3 Phase Power Amps Shepstone Park Commercial

Yes

Yes

80

**Exterior** Security Open Parking Bays **Sizes** Floor Size Land Size

370m² 370m²