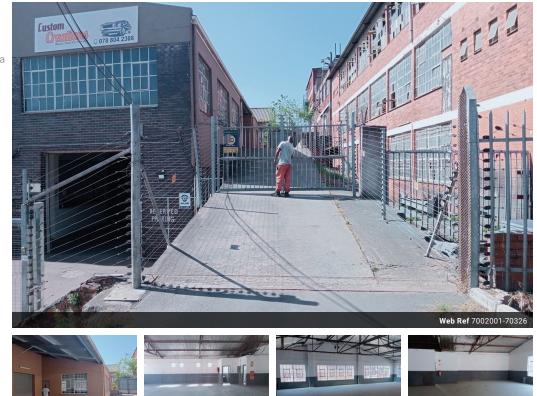

## R13,000 pm

Gross Monthly Rental R13,000 Excl. VAT

Bargain warehouse to let.

R39 PER M2,2 UNITS AVAIALBLE IN NEW GERMANY – PERFECT LOCATION WITH DIRECT ACCESS TO NEW HIGHWAY TO QUEEN NANDI AND N2 HIGHWAY. ON GO DURBAN ARTERIAL ROUTE. FULLY ELECTRIFIED FENCE AND MOTORISED GATE. DEDICATED PARKINGS AND LOADS OF OFF STREET PARKING. UNIT 2: RIGHT GATE ON THE TOP FRONT UNIT : SIZE 375 M2, UNIT 3: RIGHT GATE ON THE TOP FRONT UNIT : SIZE 375 M2, APPROXIMATELY 705M2 IN TOTAL– UNITS ARE NEXT TO EACH OTHER AND CAN BE USED BY ONE TENANT AND HAS STAND ALONE REMOTE CONTROL ACCESS WITH PLENTY OF OUTSIDE PARKING AND YARD.FULLY FENCED WITH ELECTRIC FENCE, CONTAINING OFFICE AND ABLUTIONS, RENTAL:R28000 EX VAT,OCCUPATION: