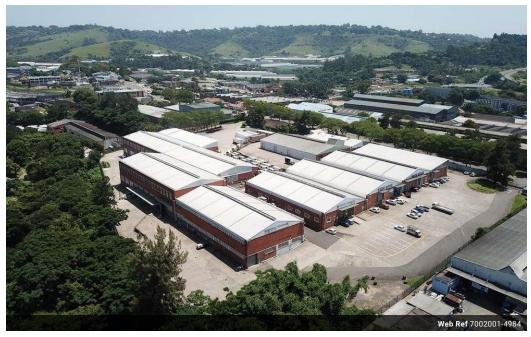

Warren Fielding 0745881198 warren.fielding@expsouthafrica.co.za

Contact eXp South Africa

087 8212575

Old Main Road Johannesburg South Africa

R185,000 pm

Gross Monthly Rental R185,000 Excl. VAT

Fantastic warehouse park offering 3 units of varying sizes.

Chelsea Pk

This Large Factory / Warehouse is in a Secure Complex. 900 Amps of Power. 3 Units available 1320m, 13923m side by side 2230m2. There is ample parking for visitors. The Office suite consists of: Reception An Open Plan Office leading onto the factory floor. Another 4 Offices, Kitchen, Ladies and Gents Ablutions for Office staff and visitors. The factory floor boasts: A Roller Shutter Door is 3, 7m High and 4, 4m wide Wide Access for Super-link size. 3-Phase 250 Amp electricity. There is also a Canteen / Change