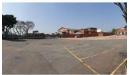

Chelsea Pk

This Large Factory / Warehouse is in a Secure Complex. 900 Amps of Power. 3 Units available 1320m, 13923m side by side 2230m2. There is ample parking for visitors. The Office suite consists of: Reception An Open Plan Office leading onto the factory floor. Another 4 Offices, Kitchen, Ladies and Gents Ablutions for Office staff and visitors. The factory floor boasts: A Roller Shutter Door is 3, 7m High and 4, 4m wide Wide Access for Super-link size. 3-Phase 250 Amp electricity. There is also a Canteen / Change

## Features Building Name

| Commercial          |                             |                                                  |                                                                             |
|---------------------|-----------------------------|--------------------------------------------------|-----------------------------------------------------------------------------|
| Exterior            |                             | Sizes                                            |                                                                             |
| s Security          | Yes                         | Floor Size                                       | 2,712m <sup>2</sup>                                                         |
| s Open Parking Bays | 15                          | Land Size                                        | 2,712m <sup>2</sup>                                                         |
| 0                   |                             |                                                  |                                                                             |
|                     | <b>Exterior</b> es Security | Exterior es Security Yes es Open Parking Bays 15 | Exterior Sizes es Security Yes Floor Size es Open Parking Bays 15 Land Size |