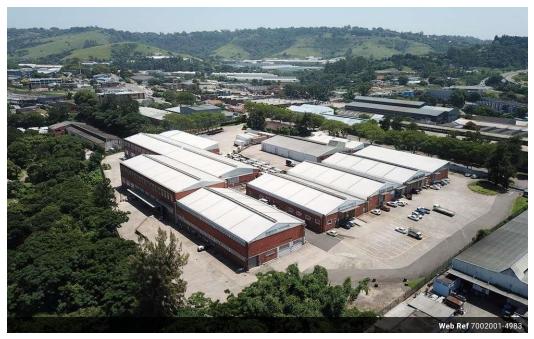

Warren Fielding 0745881198 warren.fielding@expsouthafrica.co.za

Contact eXp South Africa

087 8212575

Old Main Road Johannesburg South Africa

R190,000 pm

Gross Monthly Rental R190,000 Excl. VAT

Fantastic warehouse park offering 3 units of varying sizes.

Chelsea Pk

This Large Factory / Warehouse is in a Secure Complex. 3 Units available 1320m, 13923m side by side 2230m2. There is ample parking for visitors. The Office suite consists of: Reception An Open Plan Office leading onto the factory floor. Another 4 Offices, Kitchen, Ladies and Gents Ablutions for Office staff and visitors. The factory floor boasts: A Roller Shutter Door is 3, 7m High and 4, 4m wide Wide Access for Super-link size. 3-Phase 250 Amp electricity. There is also a Canteen / Change room and Ablutions for