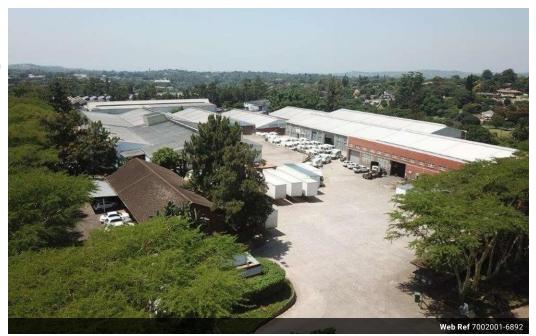

## 087 8212575

Old Main Road Johannesburg South Africa

R92,120 pm

Gross Monthly Rental R92,120 Excl. VAT

Centrally located warehouse with high security level close to all main routes inc N3 and access to N  $\,$ 

Well positioned and secure warehouse in an industrial park in New Germany.

Minutes away from N3 new highway to Riverhorse, N2 airport.

6 Parking Bays + visitor parking. 80 Amps. 8m hight to eaves. 1 Roller dr. Good security.