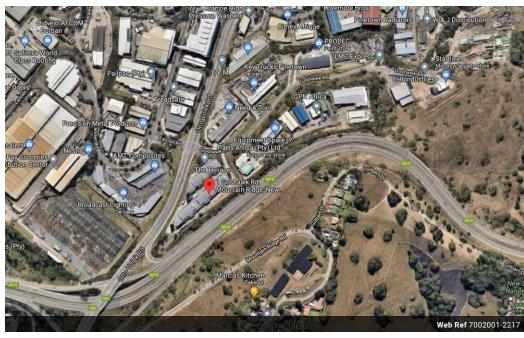

Warren Fielding 0745881198 warren.fielding@expsouthafrica.co.za

Contact eXp South Africa

087 8212575

Old Main Road Johannesburg South Africa

R33,000 pm

Gross Monthly Rental R33,000 Excl. VAT

Move in to this park you have no need to ever move again.

Various size units available. Up and down size as your business changes. Offering good manned automated security with electrified fencing, 3 phase power, roller door access, office, warehouse, his/hers toilets, kitchenette, small container and 8 Ton

## Features

Building Name Zoning The Terrace Commercial

Exterior

Open Parking Bays

Sizes

Floor Size Land Size 509m² 509m²