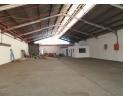

## 087 8212575

Old Main Road Johannesburg South Africa

R65,000 pm

Gross Monthly Rental R65,000 Excl. VAT

Secure well positioned warehouse park offering a range of size facilities.

This is a fantastic opportunity to base your business in a secure park which is offering warehousing from 200 m2 to 1300 m2. 3 me and the properties of th

## Features

**Zoning** Commercial

| Interior      |     | Exterior          |     | Sizes      |       |
|---------------|-----|-------------------|-----|------------|-------|
| Power 3 Phase | Yes | Security          | Yes | Floor Size | 843m² |
| Power Amps    | 100 | Open Parking Bays | 6   | Land Size  | 843m² |