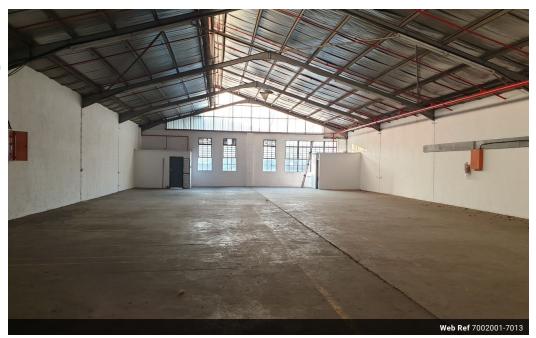

## 087 8212575

Old Main Road Johannesburg South Africa

R65,000 pm

Gross Monthly Rental R65,000 Excl. VAT

Secure well positioned warehouse park offering a range of size facilities.

This is a fantastic opportunity to base your business in a secure park which is offering warehousing from 200 m2 to 1300 m2. 3 me and the properties of th

## Features

**Zoning** Commercial

| Interior      |     | Exterior          |     | Sizes      |       |
|---------------|-----|-------------------|-----|------------|-------|
| Power 3 Phase | Yes | Security          | Yes | Floor Size | 843m² |
| Power Amps    | 100 | Open Parking Bays | 6   | Land Size  | 843m² |