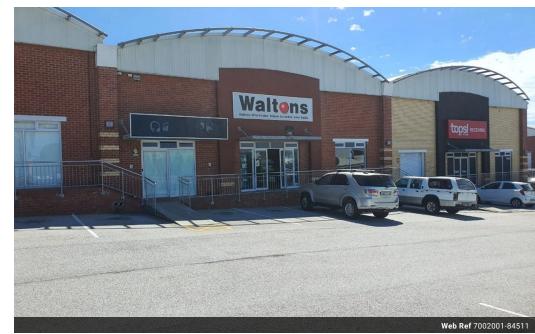

## 287m2 High-Visibility Retail Space in Prime Location In Charlo

Positioned at the busiest intersection in Port Elizabeth, this 287m2 retail space offers an exceptional opportunity for businesses looking to maximize exposure in a high-traffic retail center. Surrounded by established brands and a steady flow of potential customers, this prime location ensures unparalleled visibility and accessibility.

Designed for flexibility, the space features a sleek glass shopfront on both sides, creating a modern and inviting storefront that enhances brand presence. A receiving roller door at the back provides seamless stock management, while access from both the front and rear ensures convenience for customers and staff alike. The unit will be white-boxed, allowing the new tenant to customize the interior to suit their business needs.