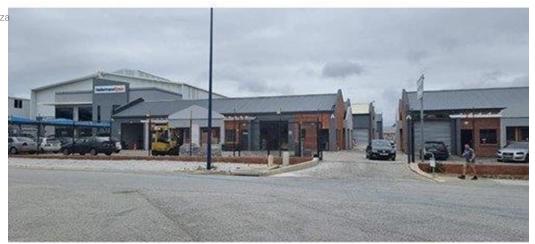

## Prime Mini Warehouse to let

Sizes

Prime mini-warehouse to let in popular Moffat Business Park in the Fairview Industrial Area.

This unit consists of 100 square meters of warehouse footprint with a 40 square meter mezzanine. The mezz offers the flexibility to utilize as basic offices and storage and allows one to maximize the 100 square meter ground floor warehouse.

The normal pre-paid electricity and water usage apply. The units are situated in a remote access gated secure business complex. These units suites small manufacturing/ distribution/ logistical operators.