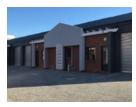

## Prime Mini Warehouse to let

Sizes

Prime mini-warehouse to let in popular Moffat Business Park in the Fairview Industrial Area.

This unit consists of 100 square meters of warehouse footprint with a 40 square meter mezzanine. The mezz offers the flexibility to utilize as basic offices and storage and allows one to maximize the 100 square meter ground floor warehouse.

The normal pre-paid electricity and water usage apply. The units are situated in a remote access gated secure business complex. These units suites small manufacturing/ distribution/ logistical operators.