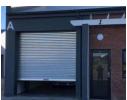

## Prime Mini Warehouse to let

Sizes

Prime mini-warehouse to let in popular Moffat Business Park in the Fairview Industrial Area.

This unit consists of 100 square meters of warehouse footprint with a 40 square meter mezzanine. The mezz offers the flexibility to utilize as basic offices and storage and allows one to maximize the 100 square meter ground floor warehouse.

The normal pre-paid electricity and water usage apply. The units are situated in a remote access gated secure business complex. These units suites small manufacturing/ distribution/ logistical operators.