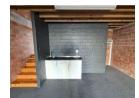

## Double volume warehouse to let in Fairview

Unit 20 is located in Fairview within a Business Park and would be ideal for small business offices, retail, storage, distribution, and consultancy.

Approximately 88m2

Ground floor open plan with kitchenette and ablutions

Top floor open plan with circulation vent

Access to the ground floor via sliding doors, as well as an upstairs office area

The unit has two demarcated parking spaces
There is 24-hour security, as well as electric fencing and Video surveillance
Security gate on entrance sliding door and downstairs windows
Windows are tinted for safety and privacy purposes