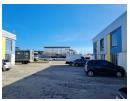

## Double volume warehouse to let in Fairview

Unit 20 is located in Fairview within a Business Park and would be ideal for small business offices, retail, storage, distribution, and consultancy.

Approximately 88m2

Ground floor open plan with kitchenette and ablutions

Top floor open plan with circulation vent

Access to the ground floor via sliding doors, as well as an upstairs office area

The unit has two demarcated parking spaces
There is 24-hour security, as well as electric fencing and Video surveillance
Security gate on entrance sliding door and downstairs windows
Windows are tinted for safety and privacy purposes