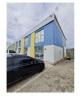

## Double volume warehouse to let in Fairview

Unit 20 is located in Fairview within a Business Park and would be ideal for small business offices, retail, storage, distribution, and consultancy.

Approximately 88m2

Ground floor open plan with kitchenette and ablutions

Top floor open plan with circulation vent

Access to the ground floor via sliding doors, as well as an upstairs office area

The unit has two demarcated parking spaces
There is 24-hour security, as well as electric fencing and Video surveillance
Security gate on entrance sliding door and downstairs windows
Windows are tinted for safety and privacy purposes