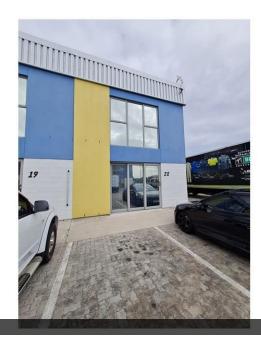

## Double volume warehouse to let in Fairview

Unit 20 is located in Fairview within a Business Park and would be ideal for small business offices, retail, storage, distribution, and consultancy.

Approximately 88m2

Ground floor open plan with kitchenette and ablutions

Top floor open plan with circulation vent

Access to the ground floor via sliding doors, as well as an upstairs office area

The unit has two demarcated parking spaces
There is 24-hour security, as well as electric fencing and Video surveillance
Security gate on entrance sliding door and downstairs windows
Windows are tinted for safety and privacy purposes