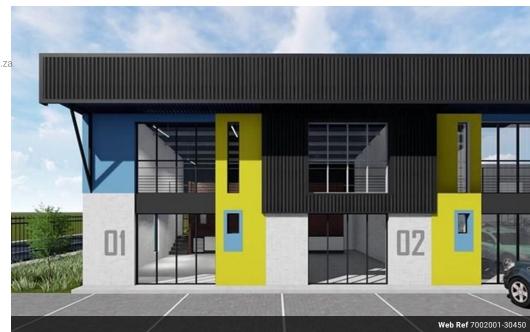

## Warehouse to let in popular area

The property is located in Fairview within a Business Park and would be ideal for small business offices, retail, storage, distribution, and consultancy.
Units with double volumes ranging from 84m2 to 88m2

Each unit has two parking spaces
Ground floor open plan with kitchenette and ablutions

Top floor open plan with circulation vent

Access to the ground floor via sliding panel doors, as well as an upstairs office area

There is 24-hour security, as well as electric fencing and Video surveillance