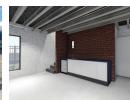

## Warehouse to let in popular area

The property is located in Fairview within a Business Park and would be ideal for small business offices, retail, storage, distribution, and consultancy.
Units with double volumes ranging from 84m2 to 88m2

Each unit has two parking spaces
Ground floor open plan with kitchenette and ablutions

Top floor open plan with circulation vent

Access to the ground floor via sliding panel doors, as well as an upstairs office area