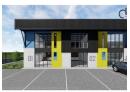

## Double volume warehouses to let in Fairview

Unit 2 is located in Fairview within a Business Park and would be ideal for small business offices, retail, storage, distribution, and consultancy.

Units range from 84m2 to 88m2

Ground floor open plan with kitchenette and ablutions

Top floor open plan with circulation vent

Access to the ground floor via sliding doors, as well as an upstairs office area

Each unit has two parking spaces
There is 24-hour security, as well as electric fencing and Video surveillance