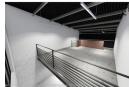

## Double volume warehouses to let in Fairview

Unit 2 is located in Fairview within a Business Park and would be ideal for small business offices, retail, storage, distribution, and consultancy.

Units range from 84m2 to 88m2

Ground floor open plan with kitchenette and ablutions

Top floor open plan with circulation vent

Access to the ground floor via sliding doors, as well as an upstairs office area

Each unit has two parking spaces
There is 24-hour security, as well as electric fencing and Video surveillance