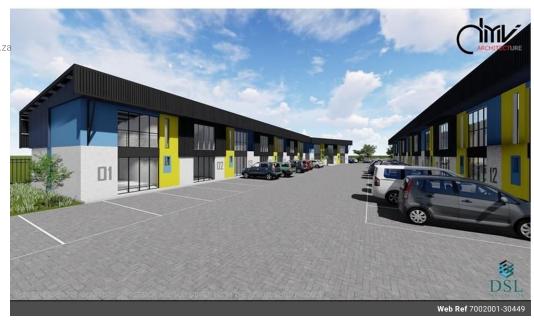

## Double volume warehouses to let in Fairview

Unit 2 is located in Fairview within a Business Park and would be ideal for small business offices, retail, storage, distribution, and consultancy.

Units range from 84m2 to 88m2

Ground floor open plan with kitchenette and ablutions

Top floor open plan with circulation vent

Access to the ground floor via sliding doors, as well as an upstairs office area

Each unit has two parking spaces
There is 24-hour security, as well as electric fencing and Video surveillance