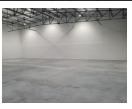

## 718m2 New-Build Warehouse Available – Prime Location on Blackwood Crescent Fairview

Now available to lease is a newly developed 718m2 warehouse located in the heart of Fairview's rapidly growing industrial hub. This high-spec facility is ideal for logistics, light manufacturing, or warehousing operations.

Thoughtfully designed for efficiency, the property features a spacious internal layout, a large yard for truck access, and a secure entry point with controlled access. The seamless integration between office and warehouse areas makes it suitable for a variety of business types.

## Features

Zoning Commercial

60

| Interior           |                      | Exterior          |    | Sizes      |       |
|--------------------|----------------------|-------------------|----|------------|-------|
| Floor Loading Cap. | 20 Tn/m <sup>2</sup> | Open Parking Bays | 10 | Floor Size | 718m² |
| Air Conditioning   | Yes                  |                   |    |            |       |
| Power 3 Phase      | Yes                  |                   |    |            |       |