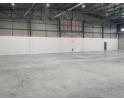

## 718m2 New-Build Warehouse Available – Prime Location on Blackwood Crescent Fairview

Now available to lease is a newly developed 718m2 warehouse located in the heart of Fairview's rapidly growing industrial hub. This high-spec facility is ideal for logistics, light manufacturing, or warehousing operations.

Thoughtfully designed for efficiency, the property features a spacious internal layout, a large yard for truck access, and a secure entry point with controlled access. The seamless integration between office and warehouse areas makes it suitable for a variety of business types.

## Features

Zoning Commercial

60

| Interior           |                      | Exterior          |    | Sizes      |       |
|--------------------|----------------------|-------------------|----|------------|-------|
| Floor Loading Cap. | 20 Tn/m <sup>2</sup> | Open Parking Bays | 10 | Floor Size | 718m² |
| Air Conditioning   | Yes                  |                   |    |            |       |
| Power 3 Phase      | Yes                  |                   |    |            |       |