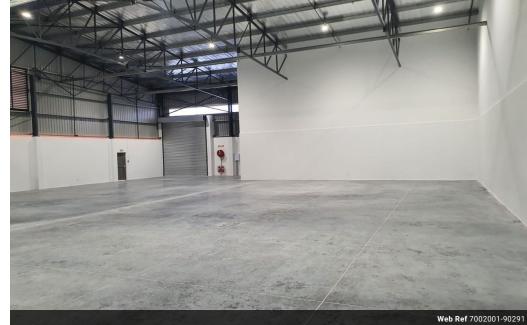

## 718m2 New-Build Warehouse Available – Prime Location on Blackwood Crescent Fairview

Now available to lease is a newly developed 718m2 warehouse located in the heart of Fairview's rapidly growing industrial hub. This high-spec facility is ideal for logistics, light manufacturing, or warehousing operations.

Thoughtfully designed for efficiency, the property features a spacious internal layout, a large yard for truck access, and a secure entry point with controlled access. The seamless integration between office and warehouse areas makes it suitable for a variety of business types.

## Features

Zoning Commercial

60

| Interior           |                      | Exterior          |    | Sizes      |       |
|--------------------|----------------------|-------------------|----|------------|-------|
| Floor Loading Cap. | 20 Tn/m <sup>2</sup> | Open Parking Bays | 10 | Floor Size | 718m² |
| Air Conditioning   | Yes                  |                   |    |            |       |
| Power 3 Phase      | Yes                  |                   |    |            |       |