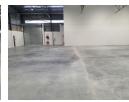

## 718m2 New-Build Warehouse Available – Prime Location on Blackwood Crescent Fairview

Now available to lease is a newly developed 718m2 warehouse located in the heart of Fairview's rapidly growing industrial hub. This high-spec facility is ideal for logistics, light manufacturing, or warehousing operations.

Thoughtfully designed for efficiency, the property features a spacious internal layout, a large yard for truck access, and a secure entry point with controlled access. The seamless integration between office and warehouse areas makes it suitable for a variety of business types.

## Features

Zoning Commercial

60

| Interior           |                      | Exterior          |    | Sizes      |       |
|--------------------|----------------------|-------------------|----|------------|-------|
| Floor Loading Cap. | 20 Tn/m <sup>2</sup> | Open Parking Bays | 10 | Floor Size | 718m² |
| Air Conditioning   | Yes                  |                   |    |            |       |
| Power 3 Phase      | Yes                  |                   |    |            |       |