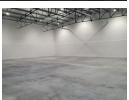

## 718m2 New-Build Warehouse Available – Prime Location on Blackwood Crescent Fairview

Now available to lease is a newly developed 718m2 warehouse located in the heart of Fairview's rapidly growing industrial hub. This high-spec facility is ideal for logistics, light manufacturing, or warehousing operations.

Thoughtfully designed for efficiency, the property features a spacious internal layout, a large yard for truck access, and a secure entry point with controlled access. The seamless integration between office and warehouse areas makes it suitable for a variety of business types.