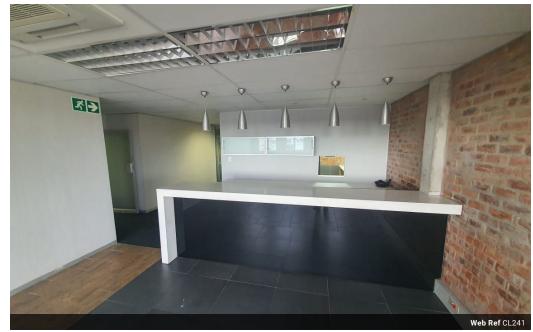

## 957m2 Office Space To Let

For businesses in search of an impressive office space, this centrally located first-floor area available for lease is a standout option. With 957m2 of space, it offers ample room for various operations. The convenience and accessibility it provides for both employees and clients make it an ideal choice. The availability of secure parking ensures that parking is not a concern, providing peace of mind for everyone involved.

The office space itself is designed to cater to different needs. It features 10 individual offices, offering private areas for focused work or meetings. This allows for privacy and concentration when needed. Additionally, there are three large open-plan areas that encourage collaboration and flexibility within the workspace. These open areas provide opportunities for teamwork and interaction