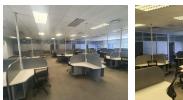

## Prime 383m2 Office Space Available in Secure 24-Hour Business Park

Presenting an exceptional opportunity to lease a spacious 383m<sup>2</sup> office unit located within a highly secure, access-controlled business park. With 24-hour security and boomed gate access, this prime commercial space offers peace of mind for both tenants and their clients. Ideal for growing enterprises, the property boasts an expansive, open-plan layout with full air-conditioning, designed to encourage collaboration and enhance team productivity in a comfortable and professional environment. The interior layout is thoughtfully configured to meet a variety of business needs. It features a generous boardroom–fully air-conditioned–perfect for hosting meetings, presentations, and high-level client engagements. In addition, three large, private