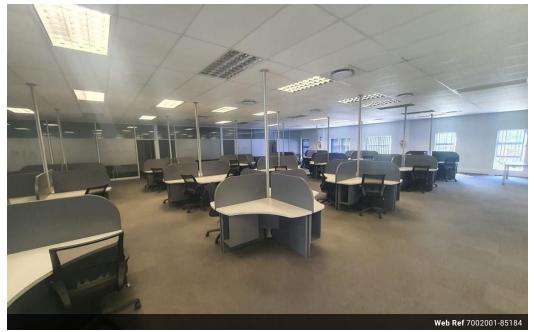

## Prime 383m2 Office Space Available in Secure 24-Hour Business Park

Presenting an exceptional opportunity to lease a spacious 383m<sup>2</sup> office unit located within a highly secure, access-controlled business park. With 24-hour security and boomed gate access, this prime commercial space offers peace of mind for both tenants and their clients. Ideal for growing enterprises, the property boasts an expansive, open-plan layout with full air-conditioning, designed to encourage collaboration and enhance team productivity in a comfortable and professional environment. The interior layout is thoughtfully configured to meet a variety of business needs. It features a generous boardroom–fully air-conditioned–perfect for hosting meetings, presentations, and high-level client engagements. In addition, three large, private