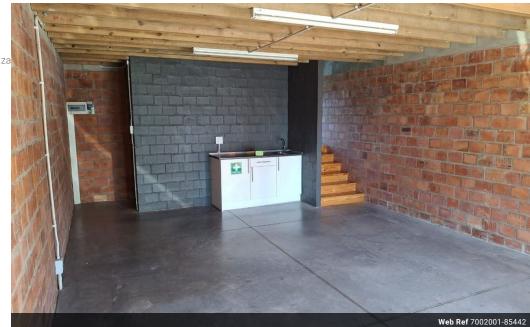

## Double story office space

This double story building can be used as a small warehouse or offices. Situated within a secure complex.

2 parking bays. Prepaid electricity. Fibre available. Kitchenette and own bathroom.

## Features

Commercial Zoning

Exterior Sizes Floor Size 85m² Security Yes Land Size 85m²

**Extras** 

Safe Location Fibre Closed Circuit TV Near Shops Near Public Transportation Good reachable traffic Near Shopping Mall Alarm System