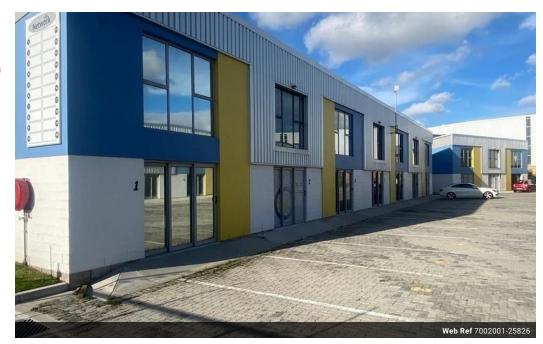

## COMMERCIAL WAREHOUSE UNIT TO LET IN POPULAR FAIRVIEW INDUSTRIAL AREA:

Located within a Business Park mostly the unit would be suitable for small commercial offices, retail, , storage, distribution, and consulting. Double volume units ranging from  $\pm 84 \text{m}^2$  to  $\pm 88 \text{m}^2$ .

Two parking bays per unit.

Open-plan ground with kitchenette and ablutions.

Open-plan top floor with circulation vent.

24 Hour security plus electric fencing and CCTV monitoring.
Sliding panel door access to the ground floor, plus upstairs office area.
Prepaid electricity.
Water based on consumption.