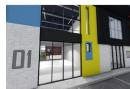

## COMMERCIAL WAREHOUSE UNIT TO LET IN POPULAR FAIRVIEW INDUSTRIAL AREA:

Located within a Business Park mostly the unit would be suitable for small commercial offices, retail, , storage, distribution, and consulting. Double volume units ranging from  $\pm 84 \text{m}^2$  to  $\pm 88 \text{m}^2$ .

Two parking bays per unit.

Open-plan ground with kitchenette and ablutions.

Open-plan top floor with circulation vent.

24 Hour security plus electric fencing and CCTV monitoring.
Sliding panel door access to the ground floor, plus upstairs office area.
Prepaid electricity.
Water based on consumption.