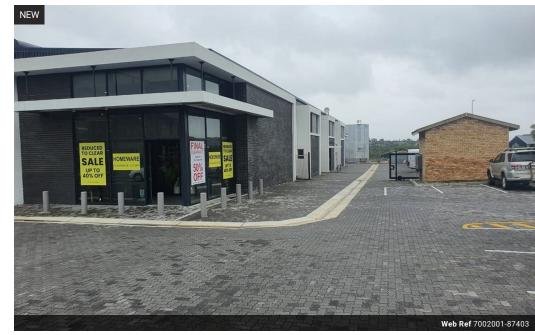

## 1550m2 Prime Warehouse and Retail Facility with Exceptional Visibility

Located in the sought-after Fairview precinct, this premier commercial property offers outstanding exposure within a high-visibility business corridor. Its strategic position ensures easy access to major transport routes, encouraging strong foot traffic and seamless connectivity for customers, suppliers, and staff alike. The thriving commercial hub enhances the site's appeal to dynamic enterprises seeking a prestigious address.

Versatile & High-Quality Facilities

The 1,550m² facility is purpose-built to accommodate a diverse range of business operations. It integrates a 736m² retail warehouse, ideal for storage and distribution, alongside a generous 599m² showroom designed to enhance customer engagement