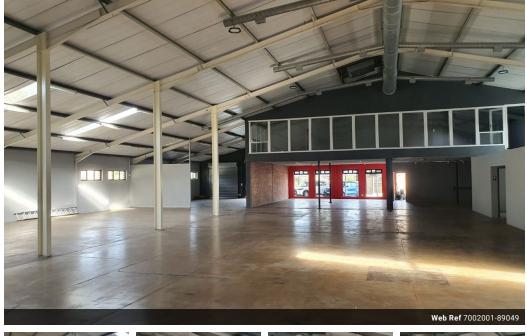

## Prime 1100m2 Retail Warehouse To Let on William Moffet

This high-exposure 1100m2 retail warehouse offers exceptional visibility and branding opportunities, perfectly positioned on one of the city's busiest routes. Its central location makes it ideal for customer-facing operations, wholesale distribution, or destination retail.

The portal-style warehouse boasts impressive internal height and power-floated floors, with a robust 3-phase electrical supply to accommodate a range of operational needs. A fully centralized air-conditioning system ensures comfort throughout the main floor, while an inverter system is available by negotiation for added power stability.

Dual access points offer seamless logistics-rear entry for deliveries and a dedicated front customer entrance leading from a large tarred parking area, enhancing both convenience and flow for staff and visitors.