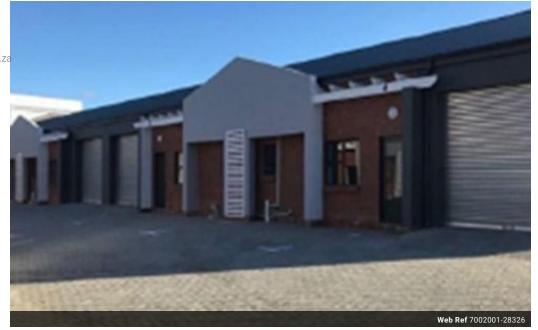

## Prime Warehouse to let

Prime warehouse to let in popular Moffat Business Park in the Fairview Industrial Area. This unit consists of 100 square meters of warehouse footprint. The normal pre-paid electricity and water usage apply. The units are situated in a remote access gated secure business complex. These units suites small manufacturing/ distribution/ logistical operators.