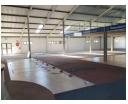

## 2000m2 Portal Style Retail Warehouse

A 2000m2 big box retail warehouse with a portal style design and a 6-meter internal height at the eaves offers great potential for various uses, including retail or a showroom/storage facility. The property's location is also described as favorable. Given its size and adaptable nature, the warehouse can be converted to suit tenant specifications.

The warehouse's portal style design typically features a wide entrance or loading bay, which allows for easy access for vehicles and large items. This facilitates the efficient movement of goods in and out of the facility, making it suitable for retail operations that involve the handling of substantial inventory.

The internal height of 6 meters at the eaves provides ample vertical space, allowing for the installation of racks or shelving

Features

Zoning Commercial

**Sizes** Floor Size

2,000m²