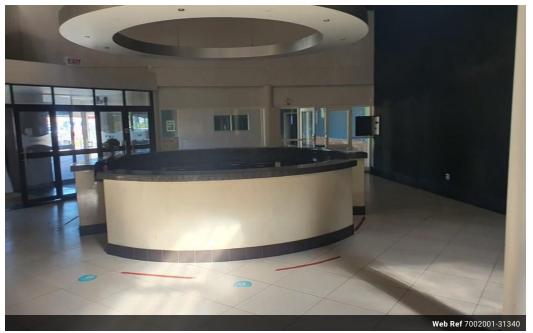

## 2000m2 Portal Style Retail Warehouse

A 2000m2 big box retail warehouse with a portal style design and a 6-meter internal height at the eaves offers great potential for various uses, including retail or a showroom/storage facility. The property's location is also described as favorable. Given its size and adaptable nature, the warehouse can be converted to suit tenant specifications.