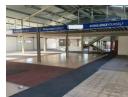

## 2000m2 Portal Style Retail Warehouse

A 2000m2 big box retail warehouse with a portal style design and a 6-meter internal height at the eaves offers great potential for various uses, including retail or a showroom/storage facility. The property's location is also described as favorable. Given its size and adaptable nature, the warehouse can be converted to suit tenant specifications.

The warehouse's portal style design typically features a wide entrance or loading bay, which allows for easy access for vehicles and large items. This facilitates the efficient movement of goods in and out of the facility, making it suitable for retail operations that involve the handling of substantial inventory.