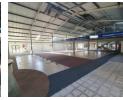

## 2000m2 Portal Style Retail Warehouse

A 2000m2 big box retail warehouse with a portal style design and a 6-meter internal height at the eaves offers great potential for various uses, including retail or a showroom/storage facility. The property's location is also described as favorable. Given its size and adaptable nature, the warehouse can be converted to suit tenant specifications.

The warehouse's portal style design typically features a wide entrance or loading bay, which allows for easy access for vehicles and large items. This facilitates the efficient movement of goods in and out of the facility, making it suitable for retail operations that involve the handling of substantial inventory.