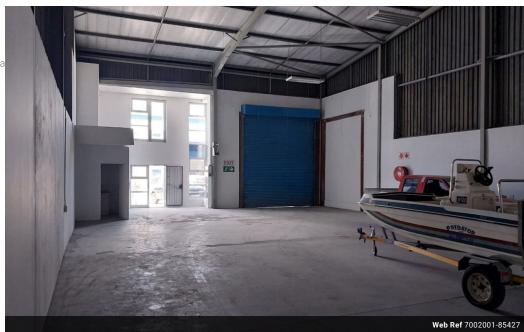

## Open warehouse in secure complex

This warehouse unit at Willow road business park is available for rent. The secure complex features good security.

A large roll up door provides ease of access with very good roof height. Offices can be installed by the landlord if needed.

Ample parking. Prepaid electricity.