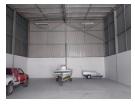

## Open warehouse in secure complex

This warehouse unit at Willow road business park is available for rent. The secure complex features good security.

A large roll up door provides ease of access with very good roof height. Offices can be installed by the landlord if needed.