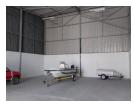

## Open warehouse in secure complex

This warehouse unit at Willow road business park is available for rent. The secure complex features good security.

A large roll up door provides ease of access with very good roof height. Offices can be installed by the landlord if needed.