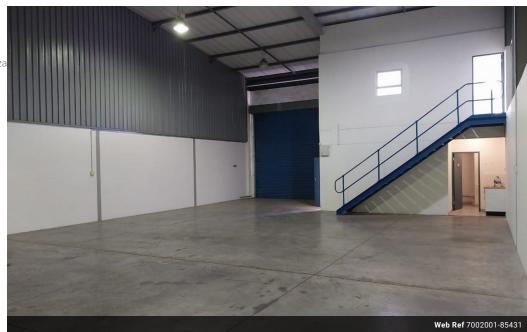

## Warehouse with offices in secure complex

This warehouse unit is situated inside a secure complex with 24 hour security. It has upstairs and downstairs offices , a kitchenette and ablutions. Prepaid electricity.

Large roller shutter door.