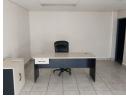

## Warehouse with offices in secure complex

This warehouse unit is situated inside a secure complex with 24 hour security. It has upstairs and downstairs offices , a kitchenette and ablutions. Prepaid electricity.