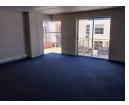

## Warehouse with offices in secure complex

This warehouse unit is situated inside a secure complex with 24 hour security. It has upstairs and downstairs offices , a kitchenette and ablutions. Prepaid electricity.