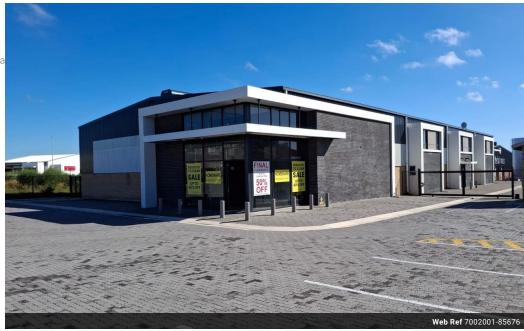

## Exceptional Retail Warehouse & Offices to Let

Spanning 1,550m², this standout property in Fairview offers an excellent mix of functionality and visibility Retail floor approx. 600m², ideal for customer-facing operations

Warehouse section of approx. 700m² with a 6m high ceiling, perfect for storage and logistics Approx. 250m² of A-Grade office space, fully fitted with air conditioning Two roller shutter doors for goods access Private, secure yard with fencing, a valuable security feature Ample on-site parking for staff and customers 3-phase power supply for industrial use The layout supports both retail and back-end operations seamlessly

## Features

Zoning Commercial

Exterior Sizes 1,550m<sup>2</sup> Security Yes Floor Size

Near Shopping Mall Near Shops Near Public Transportation Good reachable traffic Safe Location Kitchen - Extra Frequency location Air Conditioning Unit Fibre Corner Lot Closed Circuit TV Alarm System