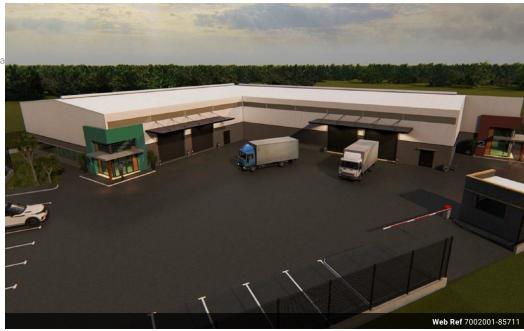

## New Warehouse Development | Fairview

Now leasing, a brand-new warehouse facility currently under development and set for occupation from September 2025 Position your business in the thriving Fairview commercial zone, surrounded by a diverse mix of established enterprises This versatile property offers:

±1,300m² of warehouse space

±220m² of office space

Reception and showroom/retail areas of ±50m² each

Multiple roller doors for streamlined receiving and dispatch

Corner site with on-site parking Layout can be adjusted to meet tenant requirements Rental from R95/m² (excl. VAT)