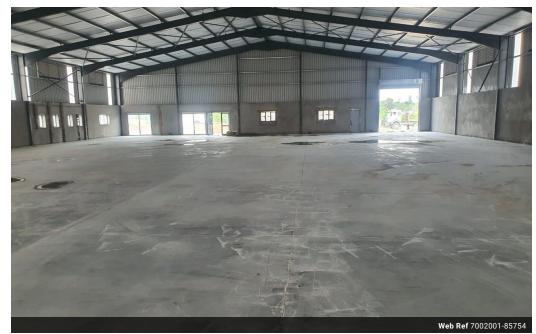

## Prime A-Grade 1138m<sup>2</sup> Warehouse Opportunity in Fairview

Step into your next business success with this brand-new 1138m² A-grade warehouse, perfectly positioned in the sought-after industrial hub of Fairview. Designed with operational efficiency and modern logistics in mind, this high-spec facility boasts an expansive open-plan layout, exceptional internal height, three high-volume roller shutter doors, and a robust 3-phase power supply —making it the ideal solution for warehousing, distribution, or light industrial operations.

Ease of access and functionality are at the core of this development, featuring 12 dedicated open parking bays, full wheelchair

accessibility, and excellent truck manoeuvrability. The property also includes high-speed fibre connectivity, ensuring your