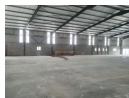

## Prime A-Grade 1138m<sup>2</sup> Warehouse Opportunity in Fairview

Step into your next business success with this brand-new 1138m² A-grade warehouse, perfectly positioned in the sought-after industrial hub of Fairview. Designed with operational efficiency and modern logistics in mind, this high-spec facility boasts an expansive open-plan layout, exceptional internal height, three high-volume roller shutter doors, and a robust 3-phase power supply —making it the ideal solution for warehousing, distribution, or light industrial operations.

Ease of access and functionality are at the core of this development, featuring 12 dedicated open parking bays, full wheelchair

accessibility, and excellent truck manoeuvrability. The property also includes high-speed fibre connectivity, ensuring your