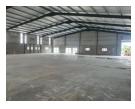

## Prime A-Grade 1138m<sup>2</sup> Warehouse Opportunity in Fairview

Step into your next business success with this brand-new 1138m² A-grade warehouse, perfectly positioned in the sought-after industrial hub of Fairview. Designed with operational efficiency and modern logistics in mind, this high-spec facility boasts an expansive open-plan layout, exceptional internal height, three high-volume roller shutter doors, and a robust 3-phase power supply —making it the ideal solution for warehousing, distribution, or light industrial operations.

Ease of access and functionality are at the core of this development, featuring 12 dedicated open parking bays, full wheelchair

accessibility, and excellent truck manoeuvrability. The property also includes high-speed fibre connectivity, ensuring your