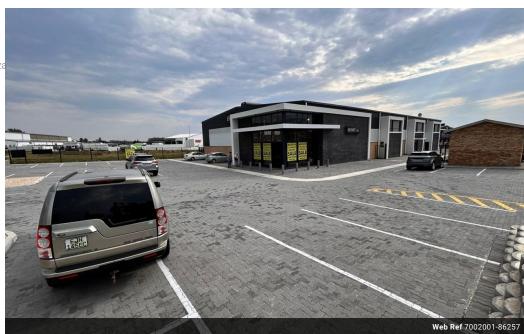

## Warehouse, Showroom & Office Space To Let - Fairview

Warehouse, Showroom & Office Space To Let – Fairview
Prime 1,550m² industrial/commercial space available in Fairview, ideal for logistics, retail, or trade-based businesses.

Property Features:

Warehouse:±700m² with 6m high clearance, 2 roller shutter doors

Showroom:±600m² retail space, ideal for customer-facing operations

Offices:±250m<sup>2</sup> A-grade office space with air conditioning

Location: Sought-after Fairview area, close to main routes.