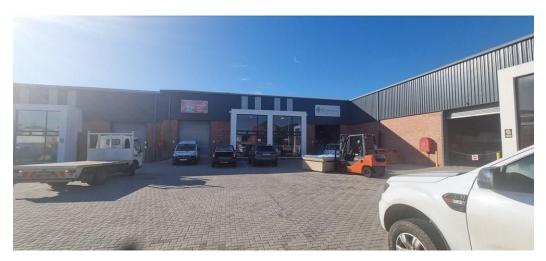

## Warehouse To Let Fairview Industrial

Newly built warehouse to let in Fairview. Reception area with an open plan office. High roller shutter door warehouse space of approx. 253m² with a canteen and ablutions. Mezzanine of approx.180m². Metered water / Prepaid Electricity