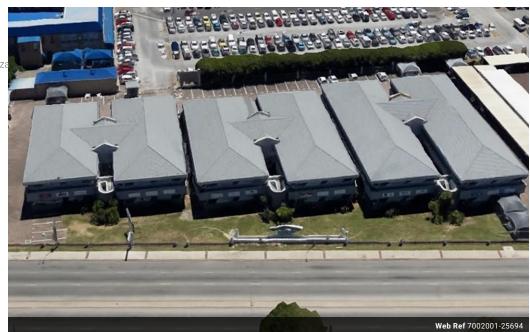

## Prime office space to rent

Upmarket offices to rent in Metropolitan Office Park, Greenacres, 144m2
Excellent location next to the entrance to the Bridge Shopping Centre which makes it easily accessible. Well maintained and in a secure office park
The premises are situated on the first floor and comprise of a reception, 6 offices and a kitchen.

Open and covered parking bays are available at an additional cost Monthly rental of R15 800 plus VAT, excluding parking and municipal charges.

## Features

Zoning Commercial

Sizes

Floor Size 144m²