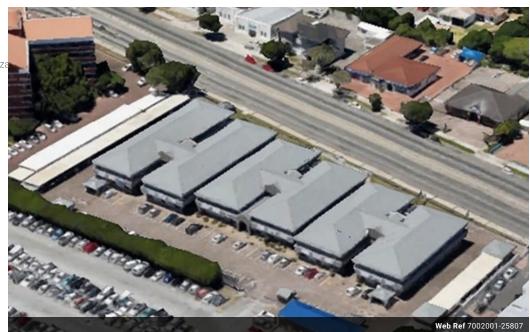

## Prime office space to rent

Upmarket offices to rent in Metropolitan Office Park, Greenacres, 168m2
Well maintained and in a secure office park.
Situated on the first floor with reception, 6 offices, kitchen, and shared toilets.
Excellent location next to the entrance to the Bridge Shopping Centre which makes it easily accessible.
R18 500 plus vat, excluding parking and municipal charges.

## Features

Zoning Commercial

Sizes

Floor Size 168m²