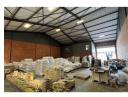

## A-Grade Warehouse To Let - Greenbushes Industrial Park

A-Grade Warehouse To Let – Greenbushes Industrial Park Available: 1 June 2025 | GLA: 507m²

Monthly Rental: R33,293.85 ex VAT

A modern 507m² A-grade warehouse is available in the secure Greenbushes Industrial Park - ideal for logistics, warehousing, and

distribution. This versatile space offers reliability, efficiency, and outstanding value. Breakdown:

Rental:R27,885.00 Rates:R3,518.71 Levies:R1,315.15

Insurance:R574.99 Total:R33,293.85 ex VAT

Key Features: