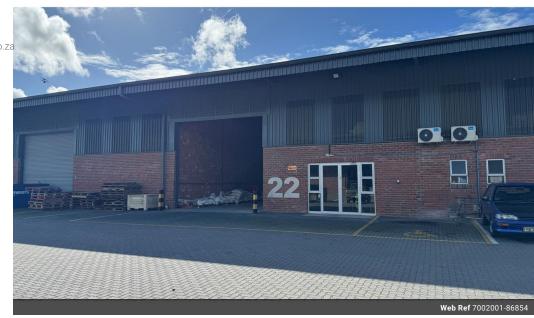

## A-Grade Warehouse To Let - Greenbushes Industrial Park

A-Grade Warehouse To Let – Greenbushes Industrial Park Available: 1 June 2025 | GLA: 507m²

Monthly Rental: R33,293.85 ex VAT

A modern 507m² A-grade warehouse is available in the secure Greenbushes Industrial Park - ideal for logistics, warehousing, and

507m² of high-quality industrial space

Solar PV and battery backup - reduce grid reliance and save on power costs

Access-controlled park with secure perimeter
Prime location with excellent transport route access