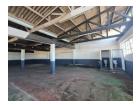

## Prime warehouse space to let

Situated in a prime location with easy access to main roads and highways, this spacious warehouse spans approximately 350 square meters. Its strategic corner unit placement provides excellent visibility and exposure, ensuring your enterprise will stand out in the bustling commercial landscape.

## Features

Zoning Commercial

Sizes

Floor Size 350m<sup>2</sup>