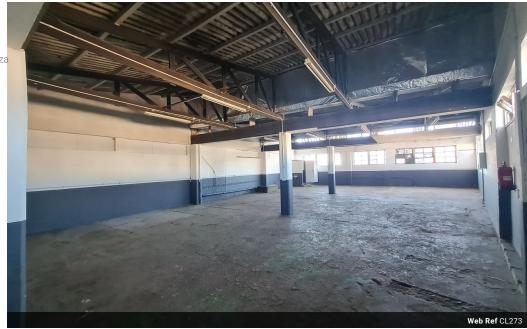

## Prime warehouse space to let

Situated in a prime location with easy access to main roads and highways, this spacious warehouse spans approximately 350 square meters. Its strategic corner unit placement provides excellent visibility and exposure, ensuring your enterprise will stand out in the bustling commercial landscape.

Step inside and discover a world of possibilities. The warehouse is equipped with 3-phase power, catering to the demanding needs of mechanical and manufacturing operations. The inclusion of this feature offers unparalleled flexibility and efficiency, enabling you to power your machinery and equipment seamlessly.

## Features

Zoning Commercial

Sizes

Floor Size 350m<sup>2</sup>