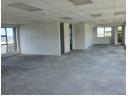

Spanning three seamlessly integrated levels, the layout is designed for functionality and flexibility. A spacious reception area leads

Spanning three seamlessly integrated levels, the layout is designed for functionality and flexibility. A spacious reception area leads into two expansive open-plan sections, both featuring boardroom facilities and stunning views over the harbour and Algoa Bay. The top floor is a true highlight, boasting panoramic 360-degree views and three additional open-plan areas, perfect for dynamic office setups.