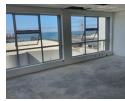

## 1715M2 Prime Office Space To Let With Harbour Views In Humrail

This exceptional 1715m2 office space offers breathtaking harbour views and 360-degree natural lighting, creating a bright and inspiring work environment. Ideally suited for discerning tenants, the property is strategically located to provide both convenience and prestige, making it a standout choice for businesses seeking a premium workspace.

Spanning three seamlessly integrated levels, the layout is designed for functionality and flexibility. A spacious reception area leads

Spanning three seamlessly integrated levels, the layout is designed for functionality and flexibility. A spacious reception area leads into two expansive open-plan sections, both featuring boardroom facilities and stunning views over the harbour and Algoa Bay. The top floor is a true highlight, boasting panoramic 360-degree views and three additional open-plan areas, perfect for dynamic office setups.