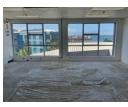

Spanning three seamlessly integrated levels, the layout is designed for functionality and flexibility. A spacious reception area leads

Spanning three seamlessly integrated levels, the layout is designed for functionality and flexibility. A spacious reception area leads into two expansive open-plan sections, both featuring boardroom facilities and stunning views over the harbour and Algoa Bay. The top floor is a true highlight, boasting panoramic 360-degree views and three additional open-plan areas, perfect for dynamic office setups.