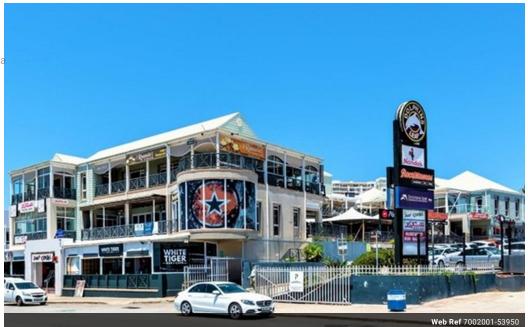

## Prime Retail Space Available Now!

Looking for the perfect spot to set up your restaurant or entertainment hub? Look no further! Location:Shop 9, Dolphins Leap, 1st Floor Setup:Restaurant with Balcony Seating

Location Advantage: High Visibility along Beach Road

This amazing retail space offers: Well-Equipped Entertainment Center; Ample Parking; 24-Hour Security; Solar Electricity; Borehole

Situated in the heart of beachfront bliss, our space is ideal for attracting both locals and tourists alike. With prominent hotels nearby and the allure of Blue Flag beaches just steps away, your business is sure to thrive!

Available Immediately

Size:376m2

Price:R175 excl. VAT (Excl. Operating Costs)

Don't miss out on this incredible opportunity!