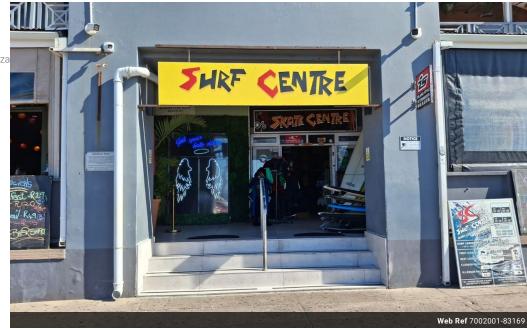

## Retail Space for Rent - Prime Location

An exceptional 67m² retail opportunity on Marine Drive, offering high visibility and heavy foot traffic, perfect for a surf shop or lifestyle brand. This prime location ensures maximum exposure in a sought-after area.

Size: 67m²

Rental: R17 050 (excl. VAT)